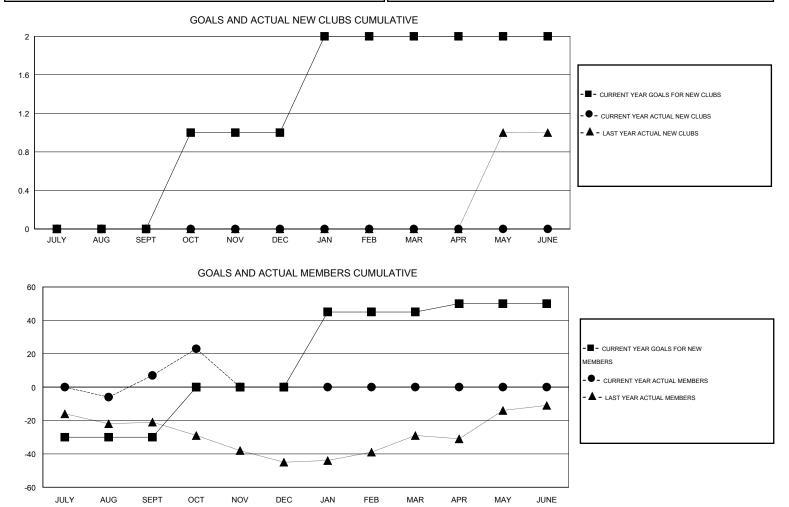

## LOCATION MARYLAND

| GMT: ED LECIU                                               | US               | LOCATION MARYLAND |                  |                       |                                                             |                      |                                     |                    |                   |  |
|-------------------------------------------------------------|------------------|-------------------|------------------|-----------------------|-------------------------------------------------------------|----------------------|-------------------------------------|--------------------|-------------------|--|
| -                                                           |                  | Clubs             |                  |                       | Members                                                     |                      |                                     |                    |                   |  |
|                                                             | RESU             | LTS FOR 2016-2017 |                  | RESULTS FOR 2016-2017 |                                                             |                      |                                     |                    |                   |  |
| QUARTER                                                     | NEW CLUB<br>GOAL | NEW CLUBS         | DROPPED<br>CLUBS | NET<br>GAIN/LOSS      | QUARTER                                                     | NEW MEMBER<br>GOAL   | CHARTER AND<br>NEW MEMBERS<br>ADDED | DROPPED<br>MEMBERS | NET<br>GAIN/LOSS  |  |
| JULY/AUG/SEPT<br>OCT/NOV/DEC<br>JAN/FEB/MAR<br>APR/MAY/JUNE | 0<br>1<br>1<br>0 | 0<br>0<br>0       | 0<br>0<br>0      | 0<br>0<br>0           | JULY/AUG/SEPT<br>OCT/NOV/DEC<br>JAN/FEB/MAR<br>APR/MAY/JUNE | -30<br>30<br>45<br>5 | 27<br>24<br>0<br>0                  | 20<br>8<br>0<br>0  | 7<br>16<br>0<br>0 |  |